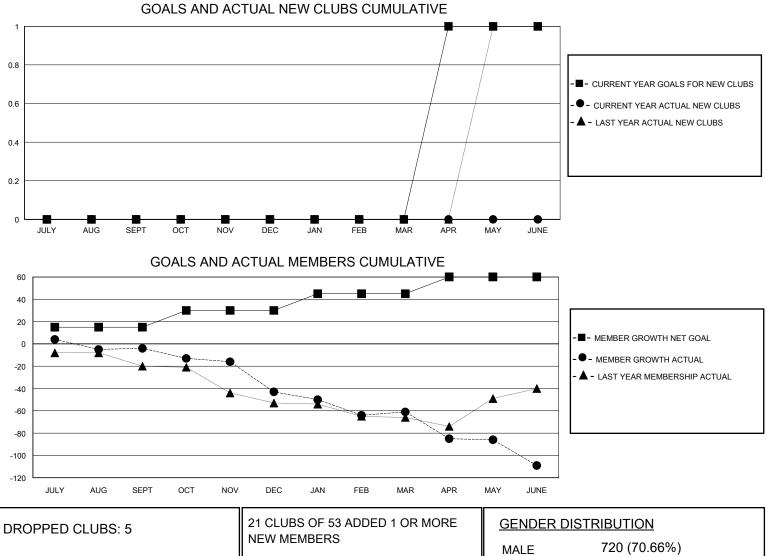

## MONTHLY MEMBERSHIP PROGRESS REPORT

District 18 O

Results as of: 6/30/2020

|                       |             | ATION GEORGIA         |                                                                                                                                                                               |                                                                                                                                                                                                                               |                                                                                                                                                   | GMT CA                                                                                                                                                                      |  |  |
|-----------------------|-------------|-----------------------|-------------------------------------------------------------------------------------------------------------------------------------------------------------------------------|-------------------------------------------------------------------------------------------------------------------------------------------------------------------------------------------------------------------------------|---------------------------------------------------------------------------------------------------------------------------------------------------|-----------------------------------------------------------------------------------------------------------------------------------------------------------------------------|--|--|
| Clubs                 |             |                       |                                                                                                                                                                               | Members                                                                                                                                                                                                                       |                                                                                                                                                   |                                                                                                                                                                             |  |  |
| RESULTS FOR 2019-2020 |             |                       |                                                                                                                                                                               | RESULTS FOR 2019-2020                                                                                                                                                                                                         |                                                                                                                                                   |                                                                                                                                                                             |  |  |
| NEW CLUB GOAL         | NEW CLUBS   | DROPPED CLUBS         | QUARTER MEI                                                                                                                                                                   | MBER GROWTH NET<br>GOAL                                                                                                                                                                                                       | MEMBER GROWTH<br>ACTUAL                                                                                                                           | DROPPED<br>MEMBERS ACTUAL<br>(including transfers)                                                                                                                          |  |  |
| 0                     | 0           | 1                     | JULY/AUG/SEPT                                                                                                                                                                 | 15                                                                                                                                                                                                                            | 17                                                                                                                                                | 21                                                                                                                                                                          |  |  |
| 0                     | 0           | 0                     | OCT/NOV/DEC                                                                                                                                                                   | 15                                                                                                                                                                                                                            | 4                                                                                                                                                 | 43                                                                                                                                                                          |  |  |
| 0                     | 0           | 1                     | JAN/FEB/MAR                                                                                                                                                                   | 15                                                                                                                                                                                                                            | 32                                                                                                                                                | 43                                                                                                                                                                          |  |  |
| 1                     | 0           | 3                     | APR/MAY/JUNE                                                                                                                                                                  | 15                                                                                                                                                                                                                            | 3                                                                                                                                                 | 50                                                                                                                                                                          |  |  |
|                       | RESULTS FOR | RESULTS FOR 2019-2020 | RESULTS FOR 2019-2020       NEW CLUB GOAL     NEW CLUBS     DROPPED CLUBS       0     0     1       0     0     0       0     0     1       0     0     1       0     0     1 | RESULTS FOR 2019-2020     NEW CLUB GOAL   NEW CLUBS     0   0     0   0     0   0     0   0     0   0     0   0     0   0     0   0     0   0     0   0     0   0     0   1     JULY/AUG/SEPT     OCT/NOV/DEC     JAN/FEB/MAR | RESULTS FOR 2019-2020 RESULTS FOR   NEW CLUB GOAL NEW CLUBS DROPPED CLUBS   0 0 1   0 0 1   0 0 0   0 0 1   0 0 1   0 0 1   0 0 1   0 0 1   0 0 1 | RESULTS FOR 2019-2020 RESULTS FOR 2019-2020   NEW CLUB GOAL NEW CLUBS DROPPED CLUBS   0 0 1   0 0 1   0 0 1   0 0 1   0 0 1   0 0 1   0 0 1   0 0 1   0 0 1   0 0 1   0 0 1 |  |  |

| DROPPED CLUBS: 5 |            | NEW MEMBERS               |                            |              |     |
|------------------|------------|---------------------------|----------------------------|--------------|-----|
|                  |            |                           | MALE                       | 720 (70.66%) |     |
|                  |            |                           | FEMALE                     | 299 (29.34%) |     |
| DROPPED MEMBERS  |            |                           |                            |              |     |
| DECEASED         | 16         | CLICK HERE FOR CUMULATIVE | TOTAL FAMILY UNIT MEMBERS  |              | 153 |
| CLUB CANCELLED   | 14         | MEMBERSHIP DATA           | FAMILY MEMBERS PAYING HALF |              | 78  |
| OTHER            | 127        |                           |                            |              | 78  |
| TOTAL            | 157        |                           |                            |              |     |
|                  | a <b>a</b> |                           | - ·                        |              |     |